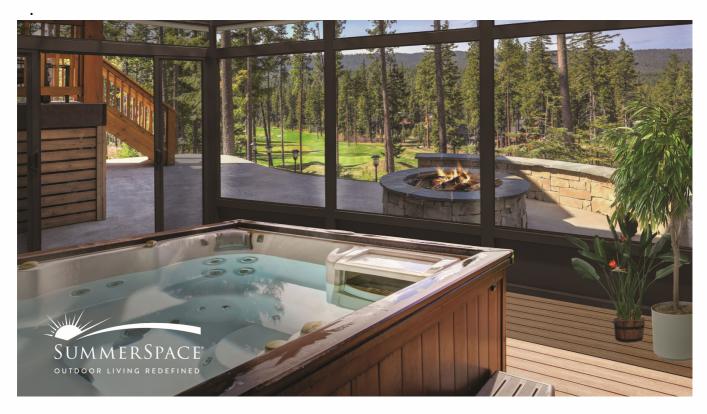

## SUMMERSPACE®LEISURE ROOMS

Ready to take your outdoor space to the next level? Say hello to Leisure Rooms - the ultimate solution to maximize your living area! Whether you're after a cozy spot to soak up the hot tub vibes all year round, or a standalone three-season room with a screened-in view, Summerspace has got you covered.

Summerspace also has glass-walled rooms, so you can enjoy the great outdoors while staying snug as a bug in cooler weather.

With a multitude of options to choose from, we're sure to have the perfect fit for you!