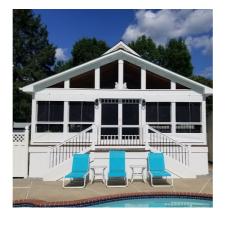

## DISCOVER A WORLD OF PORCH PERFECTION WITH SUMMERSPACE® PORCH ENCLOSURE SYSTEM

Experience the ultimate outdoor transformation with Summerspace Porch Enclosure Systems. Their panels are crafted with meticulous precision, merging the durability of extruded aluminum frames with the sophistication of two-piece powder-coated trim kits, resulting in a sleek and long-lasting finish.

The window panes are easy to remove, making it effortless to transition from a bug-free sanctuary to an open retreat as the seasons change. Additionally, the patented FlexScreen® technology is scratch-resistant, weatherproof, and delivers unobstructed views while being easy to clean.

Invest in the Summerspace Porch Enclosure System today, where innovation, elegance, and comfort come together to create a luxurious outdoor experience.

This system provides unparalleled strength, stunning aesthetics, and boundless potential for personalization, transforming your outdoor space from ordinary to extraordinary.