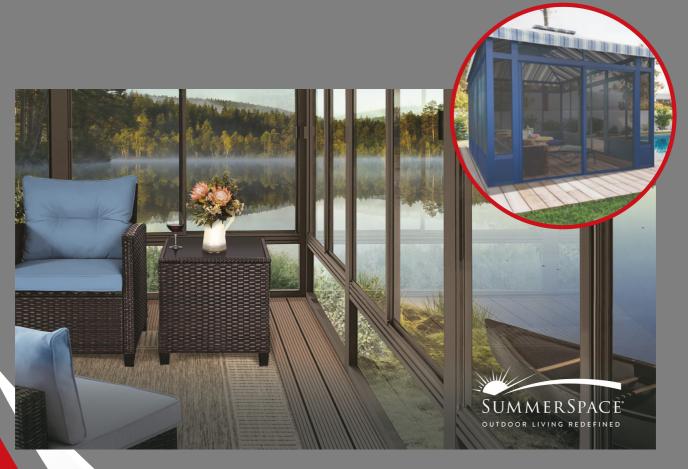

## SUMMERSPACE®LEISURE ROOMS

Ready to take your outdoor space to the next level? Say hello to Leisure Rooms - the ultimate solution to maximize your living area! Whether you're after a cozy spot to soak up the hot tub vibes all year round, or a standalone three-season room with a screened-in view, Summerspace has got you covered.

Summerspace also has glass-walled rooms, so you can enjoy the great outdoors while staying snug as a bug in cooler weather.

With a multitude of options to choose from, we're sure to have the perfect fit for you!