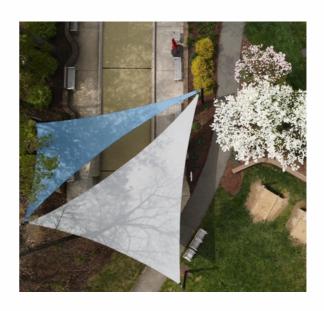

## SHADE SAILS

Tired of the endless search for the perfect shade solution for your home or office?

Allow us to introduce ourselves - we're Shore Shade Sail, and we specialize in crafting unique, tailor-made shade structures, retractable awnings, and shade sails.

Whether you're looking for a stylish shade sail for your backyard or a professional-grade solution to enhance your business, we've got you covered. Don't let the sun get the best of you - contact Shore Shade Sail today for all your shade needs!