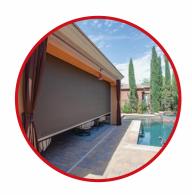

#### NON-ZIP SCREEN SYSTEM

Get excellent sun protection and privacy at a great economical price with a Non-Zip Traditional FlexShade Solar Screen System. Side channels or cables keep your shade screen in place in light breezes; however, Non-Zip Screens aren't sidesecured so they are not intended for insect control or for windy conditions.

# BENEFITS OF OPTING FOR A SUMMERSPACE SCREEN SYSTEM FOR YOUR HOME

Looking for a solar solution that won't interfere with your view of the outdoors? Look no further than solar screen systems! With their unique design, these systems provide shade and keep out harmful UV rays without compromising the view or the breeze. All you need to do is open the window, close the screen, and enjoy the refreshing air. These retractable screens are easy to use and can be conveniently raised out of sight when not in use with the touch of a button. Additionally, options like our FlexShade Traditional Zip and Non-Zip systems ensure privacy without obstructing the view.