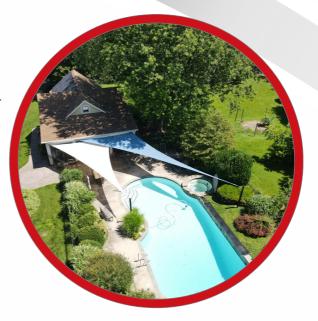

## MARINE SHADE SOLUTIONS

For nearly two decades, Shore Industries has been the premier destination for water enthusiasts. Their shade sails are a game-changer for any boat owner seeking exclusive solace on the open seas. Count on Shore Industries to deliver a superior shade solution for your upcoming boating escapades. With their product, you can experience the feeling of being on an uncharted island, secluded entirely for your enjoyment.