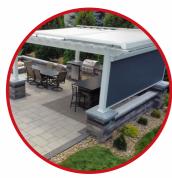

#### NON-ZIP SCREEN SYSTEM

Get excellent sun protection and privacy at a great economical price with a Non-Zip Traditional FlexShade Solar Screen System. Side channels or cables keep your shade screen in place in light breezes; however, Non-Zip Screens aren't sidesecured so they are not intended for insect control or for windy conditions.

# BENEFITS OF OPTING FOR A SUMMERSPACE SCREEN SYSTEM FOR YOUR HOME

Looking for a solar solution that won't interfere with your view of the outdoors? Look no further than solar screen systems! With their unique design, these systems provide shade and keep out harmful UV rays without compromising the view or the breeze. All you need to do is open the window, close the screen, and enjoy the refreshing air. These retractable screens are easy to use and can be conveniently raised out of sight when not in use with the touch of a button. Additionally, options like our FlexShade Traditional Zip and Non-Zip systems ensure privacy without obstructing the view.