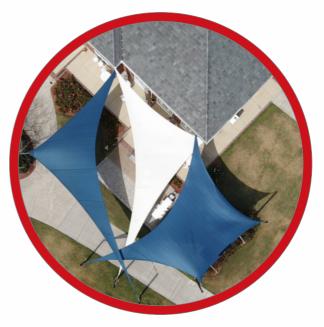

## SHADE SAILS

Tired of the endless search for the perfect shade solution for your home or office?

Allow us to introduce ourselves - we're Shore Shade Sail, and we specialize in crafting unique, tailor-made shade structures, retractable awnings, and shade sails.

Whether you're looking for a stylish shade sail for your backyard or a professional-grade solution to enhance your business, we've got you covered. Don't let the sun get the best of you - contact Shore Shade Sail today for all your shade needs!