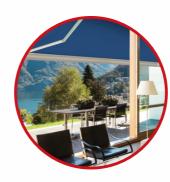

#### **VIVISTA**

The Vivista Retractable Window Drop Shade provides exceptional sun exposure on windows and porch openings. Available in either acrylic fabric or 5% open mesh, Vivista is remote control operated, available with an optional manual gear.

# BENEFITS OF OPTING FOR A SUMMERSPACE SCREEN SYSTEM FOR YOUR HOME

Looking for a solar solution that won't interfere with your view of the outdoors? Look no further than solar screen systems! With their unique design, these systems provide shade and keep out harmful UV rays without compromising the view or the breeze. All you need to do is open the window, close the screen, and enjoy the refreshing air. These retractable screens are easy to use and can be conveniently raised out of sight when not in use with the touch of a button. Additionally, options like our FlexShade Traditional Zip and Non-Zip systems ensure privacy without obstructing the view.