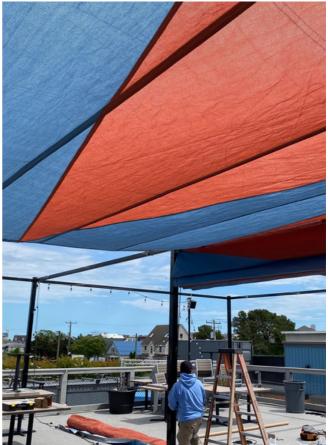

## SHADE SAILS

Tired of the endless search for the perfect shade solution for your home or office?

Allow us to introduce ourselves - we're Shore Shade Sail, and we specialize in crafting unique, tailor-made shade structures, retractable awnings, and shade sails.

Whether you're looking for a stylish shade sail for your backyard or a professional-grade solution to enhance your business, we've got you covered. Don't let the sun get the best of you - contact Shore Shade Sail today for all your shade needs!